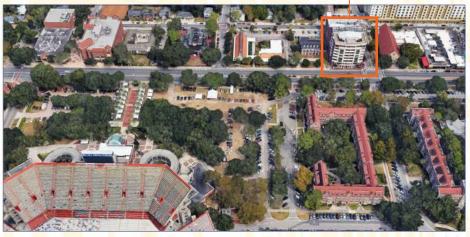

|
|-----------|-----------------|
| SUITE 820 | 3,091 square ft |

Minimum 2 year lease. 10% discount for a 3 year lease.

### **HIGHLIGHTS**

- Balcony views of Ben Hill Griffin Stadium and University of Florida Campus
- Large, open floor plans with multiple balconies
- Walking distance to Ben Hill Griffin Stadium and University of FloridaCcampus
- Walking distance to several restaurants and shops
- Equipped with world-class Downsview® kitchens featuring marble countertops
- Premium design appointments

For more information contact:

Ken Meers, Realtor (321)299-6983

John Thomas Group, LLC ken@bhgrecommercialtg.com





# EXECUTIVE LUXURY Living

## **PENTHOUSE**

1800 W. University Ave. Gainesville, FL 32603



Penthouse Layouts - Level 8

#### Spectacular Views



### **Map Location**



#### For more information contact:

Ken Meers, Realtor (321)299-6983

John Thomas Group, LLC ken@bhgrecommercialtg.com