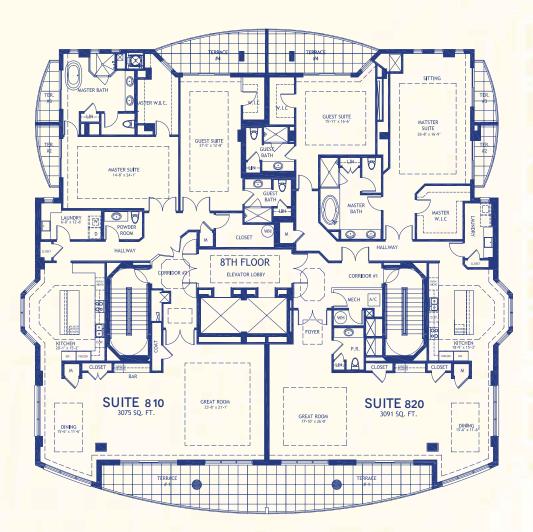

## **PENTHOUSE**

1800 W. University Ave. Gainesville, FL 32603

Penthouse Layouts - Level 8

### **PENTHOUSE**

1800 W. University Ave. Gainesville, FL 32603

| SUITE 810 | 3,075 square ft |
|-----------|-----------------|
| SUITE 820 | 3,091 square ft |

Minimum 2 year lease. 10% discount for a 3 year lease.