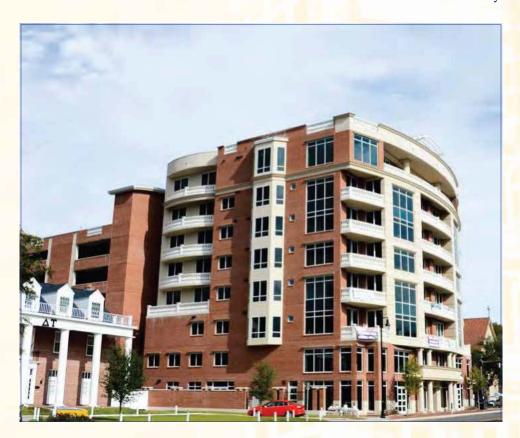

### **PENTHOUSE**

1800 W. University Ave. Gainesville, FL 32603

| SUITE 810 | 3,075 square ft |
|-----------|-----------------|
| SUITE 820 | 3,091 square ft |

Minimum 2 year lease. 10% discount for a 3 year lease.

### **HIGHLIGHTS**

- Balcony views of Ben Hill Griffin Stadium and University of Florida Campus
- Large, open floor plans with multiple balconies
- Walking distance to Ben Hill Griffin Stadium and University of FloridaCcampus
- Walking distance to several restaurants and shops
- Equipped with world-class Downsview® kitchens featuring marble countertops
- Premium design appointments