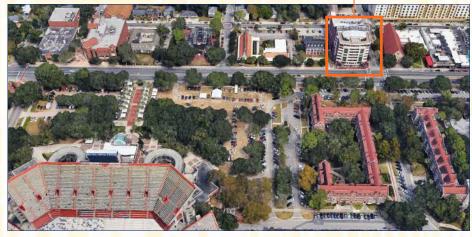

---------|
| SUITE 720 | 1,552 square ft |
| SUITE 730 | 1,457 square ft |
| SUITE 740 | 914 square ft   |
| SUITE 750 | 874 square ft   |
|           |                 |

Minimum 1 year lease.

## HIGHLIGHTS

- Balcony views of Ben Hill Griffin Stadium and University of Florida Campus
- Open floor plans with balconies
- Walking distance to Ben Hill Griffin Stadium and University of Florida Campus
- Walking distance to several restaurants and shops
- Equipped with Custom Cabinetry featuring granite countertops
- Premium design appointments

For more information contact: Ken Meers, Realtor (321)299-6983

John Thomas Group, LLC ken@bhgrecommercialtg.com







## LEVEL 7



Residence Layouts - Level 7

1800 W. University Ave. Gainesville, FL 32603

**Spectacular Views** 



## Map Location



For more information contact: Ken Meers, Realtor (321)299-6983