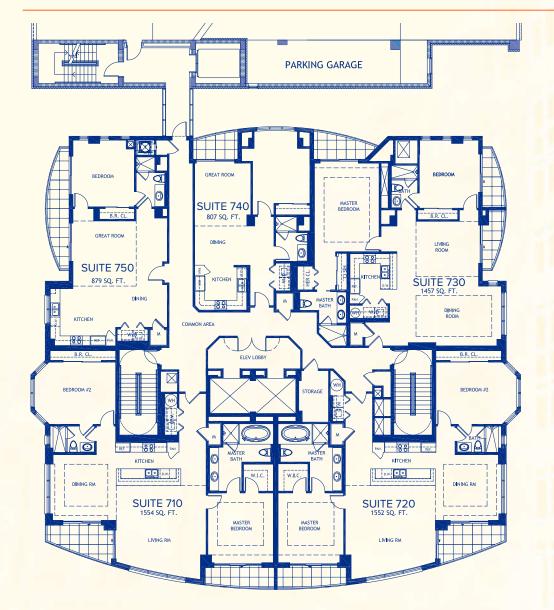

## EXECUTIVE LUXURY Livin

LEVEL 7 1800 W. University Ave. Gainesville, FL 32603

|   |  | 1 | - |  |
|---|--|---|---|--|
|   |  |   |   |  |
| 1 |  |   |   |  |

| SUITE 710 | 1,554 square ft |
|-----------|-----------------|
| SUITE 720 | 1,552 square ft |
| SUITE 730 | 1,457 square ft |
| SUITE 740 | 914 square ft   |
| SUITE 750 | 874 square ft   |
|           |                 |

## LEVEL 7

Residence Layouts - Level 7

1800 W. University Ave. Gainesville, FL 32603

**Spectacular Views** 