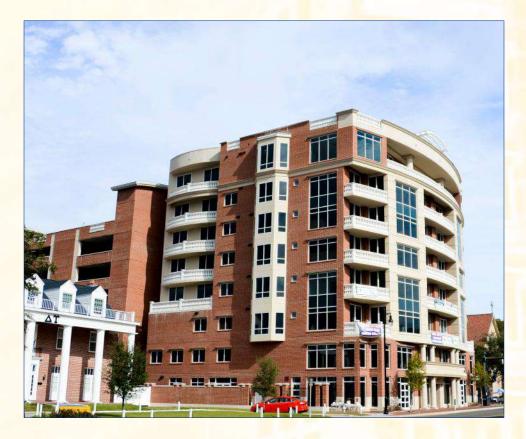

## EXECUTIVE LUXURY Livin

LEVEL 7 1800 W. University Ave. Gainesville, FL 32603

|   |  | 1 | - |  |
|---|--|---|---|--|
|   |  |   |   |  |
| 1 |  |   |   |  |

| SUITE 710 | 1,554 square ft |
|-----------|-----------------|
| SUITE 720 | 1,552 square ft |
| SUITE 730 | 1,457 square ft |
| SUITE 740 | 914 square ft   |
| SUITE 750 | 874 square ft   |
|           |                 |

## HIGHLIGHTS

- Balcony views of Ben Hill Griffin Stadium and University of Florida Campus
- Open floor plans with balconies
- Walking distance to Ben Hill Griffin Stadium and University of Florida Campus
- Walking distance to several restaurants and shops
- Equipped with Custom Cabinetry featuring granite countertops
- Premium design appointments