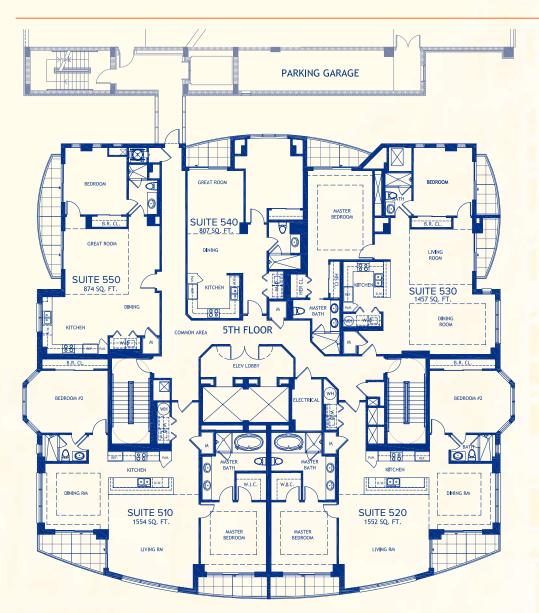

### LEVEL 5

1800 W. University Ave. Gainesville, FL 32603

|--|--|--|

| SUITE 510 | 1,554 square ft |
|-----------|-----------------|
| SUITE 520 | 1,552 square ft |
| SUITE 530 | 1,457 square ft |
| SUITE 540 | 807 square ft   |
| SUITE 550 | 879 square ft   |

### LEVEL 5

1800 W. University Ave. Gainesville, FL 32603

Residence Layouts - Level 5