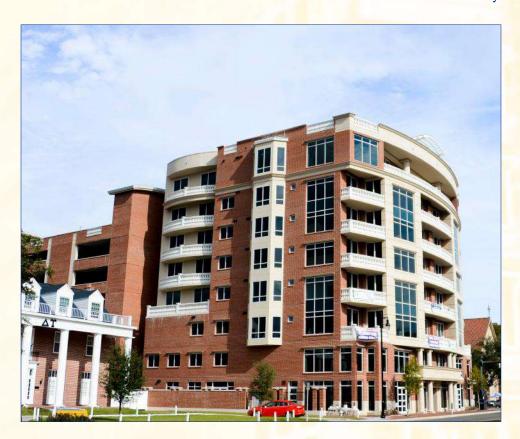

## EXECUTIVE LUXURY

### LEVEL 5

1800 W. University Ave. Gainesville, FL 32603

|--|--|--|

| SUITE 510 | 1,554 square ft |
|-----------|-----------------|
| SUITE 520 | 1,552 square ft |
| SUITE 530 | 1,457 square ft |
| SUITE 540 | 807 square ft   |
| SUITE 550 | 879 square ft   |

### **HIGHLIGHTS**

- Balcony views of Ben Hill Griffin Stadium and University of Florida Campus
- Open floor plans with balconies
- Walking distance to Ben Hill Griffin Stadium and University of Florida Campus
- Walking distance to several restaurants and shops
- Equipped with Custom Cabinetry featuring granite countertops
- Premium design appointments