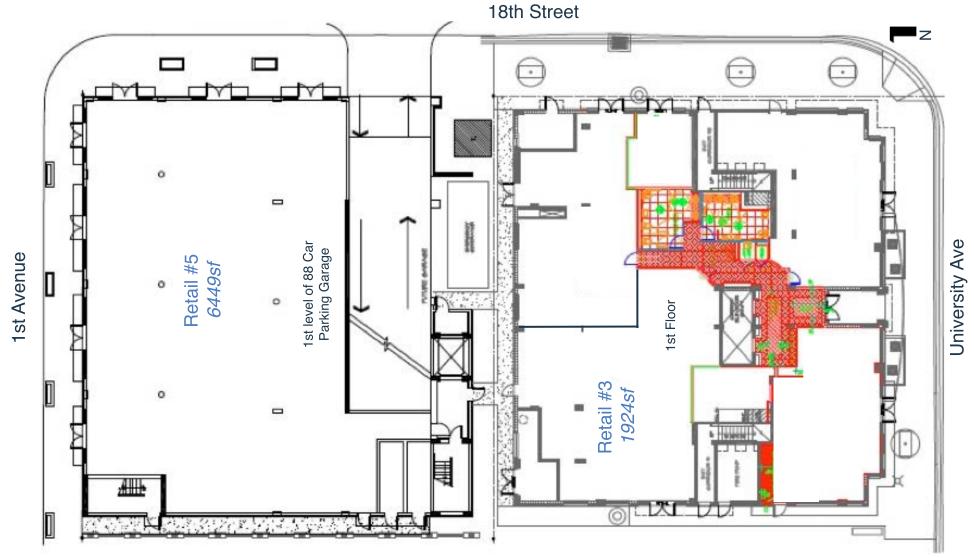

# ROBERTS' STADIUM CLUB

- Across University Ave from the University of Florida
- Retail #3: 1924sf in Robert's Stadium Club (1st flr)
- Retail #5: 6449sf in adjoining Parking Garage (1st flr)

For information contact: