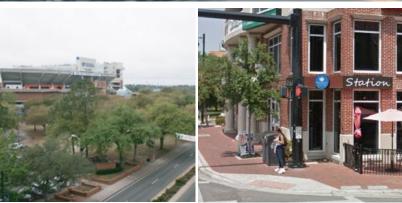

#### IN SUMMARY:

Place your business in the heart of the student market at the University of Florida. The Roberts' Stadium Club is a newly constructed class A Mixed-Use development less than 500 feet from Ben Hill Griffin football stadium. Presents tremendous game day exposure. This eight story development, with adjoining 88-car Parking Garage, offers commercial lease space for Retail, Restaurants and Office. We can work with any end-user to accommodate their requirements and needs. Ground Level available space is 8373sf and will divide. Class A office space also available with spectacular views of Stadium and Campus

#### HIGHLIGHTS

- Total Ground Floor Lease Space Available 8373sf
- Steps from University of Florida (55,000+ students)
- Class A Newly Constructed Development
- Available for Immediate Occupancy
- Adjoining 88-car Parking Garage
- Additional Space Available | Will Consider Dividing

# ROBERTS' STADIUM CLUB

- Across University Ave from the University of Florida
- Retail #3: 1924sf in Robert's Stadium Club (1st flr)
- Retail #5: 6449sf in adjoining Parking Garage (1st flr)

For information contact: