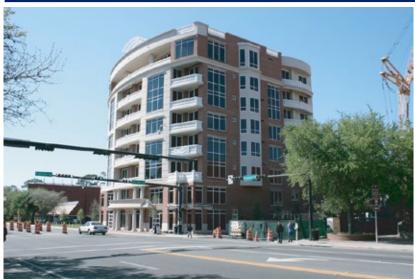

## ROBERTS' STADIUM CLUB

1800 W UNIVERSITY AVE GAINESVILLE, FL 32603

1ST FLOOR FOR LEASE

#### IN SUMMARY:

Place your business in the heart of the student market at the University of Florida. The Roberts' Stadium Club is a newly constructed class A Mixed-Use development less than 500 feet from Ben Hill Griffin football stadium. Presents tremendous game day exposure. This eight story development, with adjoining 88-car Parking Garage, offers commercial lease space for Retail, Restaurants and Office. We can work with any end-user to accommodate their requirements and needs. Ground Level available space is 8373sf and will divide. Class A office space also available with spectacular views of Stadium and Campus

#### HIGHLIGHTS

- Total Ground Floor Lease Space Available 8373sf
- Steps from University of Florida (55,000+ students)
- Class A Newly Constructed Development
- Available for Immediate Occupancy
- Adjoining 88-car Parking Garage
- Additional Space Available | Will Consider Dividing