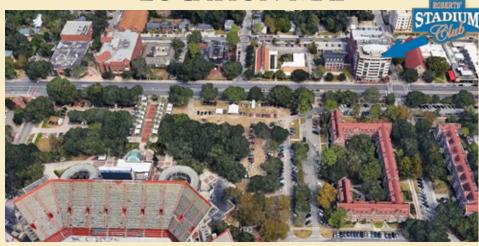

#### IN SUMMARY:

Place your business in the heart of the student market at the University of Florida. The Roberts' Stadium Club is a newly constructed class A Mixed-Use development less than 500 feet from Ben Hill Griffin football stadium. Presents tremendous game day exposure. This eight story development, with adjoining 88-car Parking Garage, offers commercial lease space for Retail, Restaurants and Office. We can work with any end-user to accommodate their requirements and needs. Ground Level available space is 8373sf and will divide. Class A office space also available with spectacular views of Stadium and Campus

# ROBERTS' STADIUM CLUB

- Across University Ave from the University of Florida
- Retail #3: 1924sf in Robert's Stadium Club (1st flr)
- Retail #5: 6449sf in adjoining Parking Garage (1st flr)

For information contact: