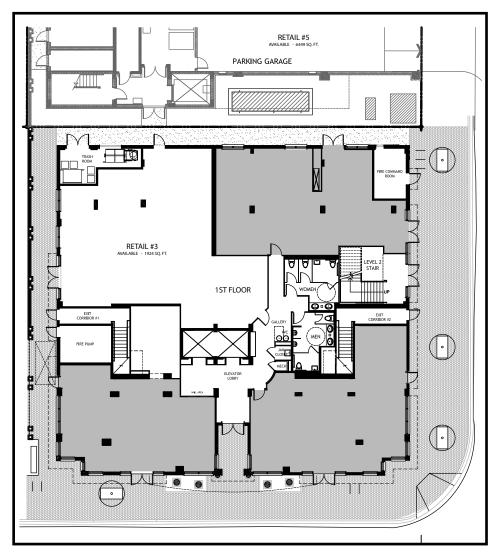

# ROBERTS' STADIUM CLUB

- Across University Ave from the University of Florida
- Retail #3: 1924sf in Robert's Stadium Club (1st flr)
- Retail #5: 6449sf in adjoining Parking Garage (1st flr)

For information contact: